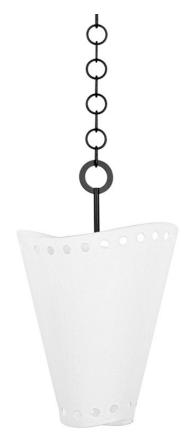

# VISALIA F3514-FOR/GSW

Swirling edges and large, round perforations at both the top and bottom of the shade give this pendant a modern silhouette that stands out. The White Gesso finish blends beautifully with the Forged Iron jewelry-inspired chain. With two size options, Visalia works solo in smaller spaces or in multiples in larger areas.