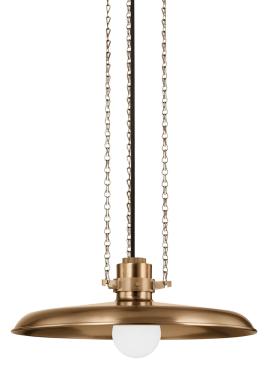

RAINHILL F3216-PBR

Drawing loose inspiration from classic silhouettes of the past, Rainhill brings retro charm to contemporary spaces. The focal point of the fixture is the large metal shade, which is designed to reflect light downward and outward, creating a warm and inviting atmosphere. Available as a pendant in two sizes or as a wall sconce, Rainhill is finished in Patina Brass, adding to its vintage feeling.

#### DIMENSIONS

Height 6.50" Width/Diameter 16.00" Length " Minimum Height 11.00" Maximum Height 78.25" Canopy/Backplate 6.25" Hanging Type 72" Chain Weight 5.58lb