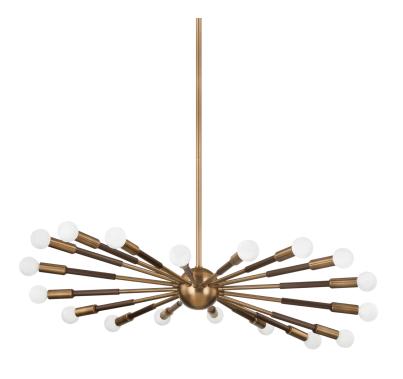

#### F3036-PBR/BRZ

The showstopping Obie chandelier radiates warm, even light throughout a space with its undulating, cosmic shape. Following a circular wave, the arms gently dip up and down to create a different view from every angle. While the silhouette is design-forward, the finish combination of Patina Brass and Bronze is inspired by mid-century modernism. Obie is also available as a single light sconce.