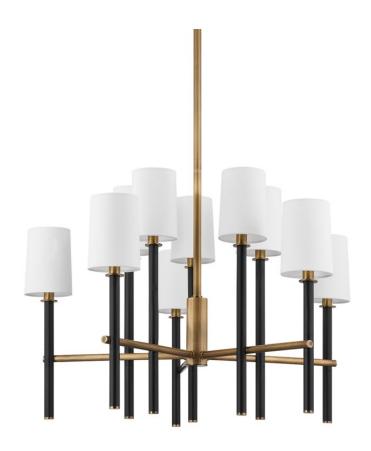

### F2832-PBR/TBK

A traditional design with modern detailing, Belvedere is defined by its uniquely held candlesticks. Each Patina Brass arm on the ten-light chandelier holds two Texture Black candlesticks pierced through on opposing sides of the arm. The candlestick on the one-light wall sconce is pinched in place by two Patina Brass arms. The perfectly balanced two-tone metal finish adds sophistication.

#### **FINISHES**

PATINA BRASS (PBR)

### **DIMENSIONS**

Height 21.25" Width 32.00"

Minimum Height 29.35"

Maximum Height 61.75"

Canopy/Backplate 5.50"

Hanging Type 6 2-12 18

Weight 32.00lb

## **GLASS/SHADES**

Material LINEN

Attachment

Color WHITE