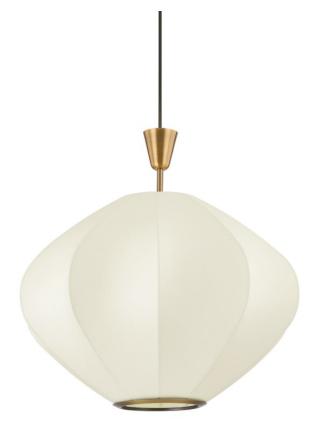

# ARDEN F2722-PBR

With a nod to Japandi style, Arden is an elevated update to the traditional lantern pendant. The Webbed Fiber shade filters a warm light and allows the inner framework to glow through, creating a look that feels both organic and modern, while Patina Brass accents add sophistication.

## GLASS/SHADES

Material WEBBED FIBER Attachment Color CREAM