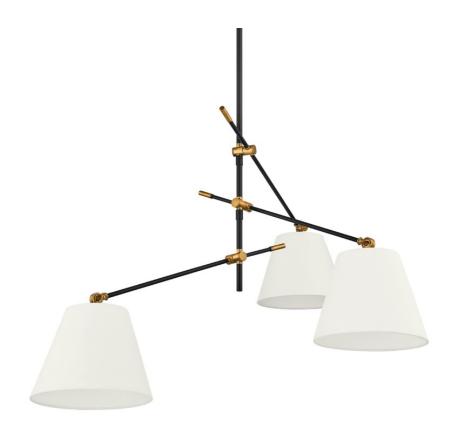

### F2653-PBR/TBK

Navin's slender Textured Black arms and tapered white-linen drum shades get an industrial-inspired upgrade with mechanical parts in Patina Brass. Both the arm and shade angles of the floor lamp, chandelier, and sconce are fully adjustable to provide customized lighting for any space.

## **FINISHES**

PATINA BRASS (PBR)

## **GLASS/SHADES**

Material LINEN

Attachment

Color WHITE