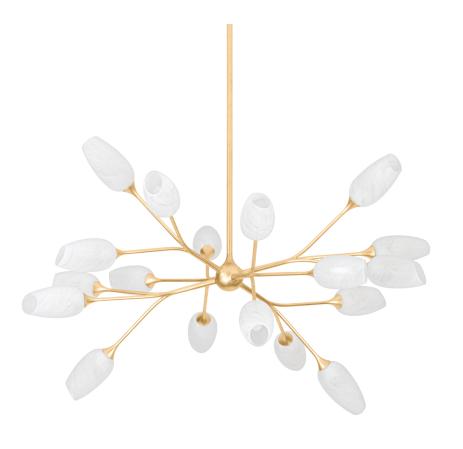

### F2144-VGL

Inspired by the sprightly buds of a dill plant, individual clusters of stems branch away from one another in the show-stopping Aldean. Each shade is handcrafted from Cloud Glass and supported by a framework finished in Vintage Gold Leaf. When illuminated, this fixture casts shadows on the ceiling, introducing drama to any space. Aldean is available as a 3-light sconce and a 9-light or 18-light chandelier.

#### **FINISHES**

Vintage Gold Leaf (VGL)

### **GLASS/SHADES**

Material Glass

Attachment

Finish Cloud