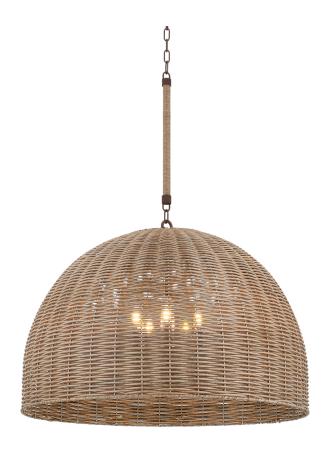

# **HUXLEY**

F2034-TBZ

Cords of faux rattan are expertly wrapped to create the classic dome shape of the Huxley chandelier and pendant. This fixture features an array of lights shining through the organically-inspired shade. Huxley creates a fresh and earthy focal point. SKU's F2024-TBZ and F2034-TBZ are wet-listed for outdoor use; the rest of the family features genuine rattan and is intended for interior use only. \*Due to the one-of-a-kind nature of the medium, exact colors and patterns may vary slightly from the image shown.

# TEXTURED BRONZE (TEXTURED BRONZE)

# **DIMENSIONS**

Height 23.25"

Width/Diameter 34.00"

Length "

Minimum Height 26.75"

Maximum Height 97.25"

Canopy/Backplate 5.00"

Hanging Type 72" Chain

## **GLASS/SHADES**

Material Faux Rattan

Attachment

Finish