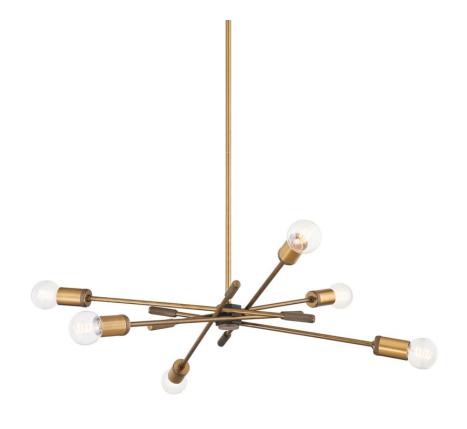

# **CHINO**

## F1944-PBR/SBK

Straight, branch-like Patina Brass arms topped with exposed bulbs define Chino's sleek, modern silhouette. Knurled detailing on the tail and socket cup adds a touch of texture, and the Soft Black hexagonal center gives the chandelier a subtle two-tone finish. Also available as a wall sconce.

## **FINISHES**

PATINA BRASS (PBR)

## **DIMENSIONS**

Height 15.00" Width 43.75"

Minimum Height 21.50"

Maximum Height 57.50"

Canopy/Backplate 5.25"

Hanging Type 6 2-12 18

Weight 43.75lb