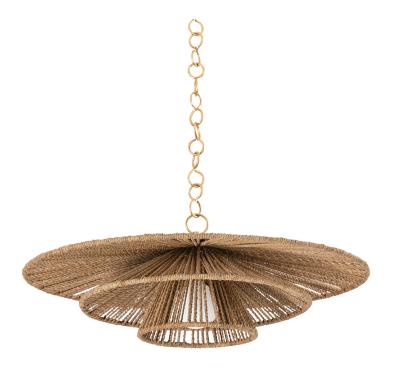

#### F1724-VGL

Three shades of wrapped natural Abaca Cord are nested into one another in the dramatic Leven, creating a layered and voluminous silhouette. A thick Vintage Gold Leaf chain suspends the fixture, adding a contrast to the natural materials. Available in two sizes, this distinctive pendant levitates overhead with a captivating glow. \*Due to the one-of-a-kind nature of the medium, exact colors and patterns may vary slightly from the image shown.