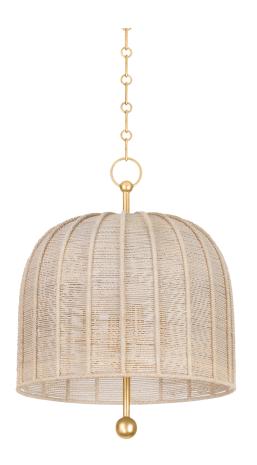

#### F1620-VGL

Tipping its cap to designer Hans-Agne Jakobsson, Lonnie rethinks the materiality of his classic umbrella-shaped shade. In this interpretation, the frame of the shade is wrapped in Bleached Abaca rope, allowing light to pass through. As a design detail, the Vintage Gold Leaf stem suspending the shade appears to pierce through the entire fixture, finishing in a decorative sphere. Lonnie is available in two sizes with 3 or 4 lights. \*Due to the one-of-a-kind nature of the medium, exact colors and patterns may vary slightly from the image shown.