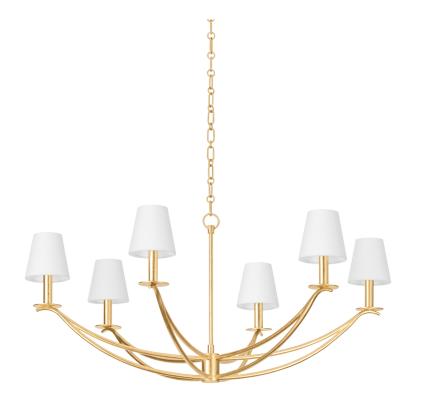

# F1341-VGL

While minimalist in form, Bo features decorative flourishes rooted in heritage. The graceful arms of the chandelier swoop upwards, culminating in a delicate curl on which each candle rests. Tapered white linen shades provide a sense of tailoring while the Vintage Gold Leaf finish feels fresh and upscale.

# **FINISHES**

Vintage Gold Leaf (VGL)

# **GLASS/SHADES**

Material Linen

Attachment

Finish WHITE