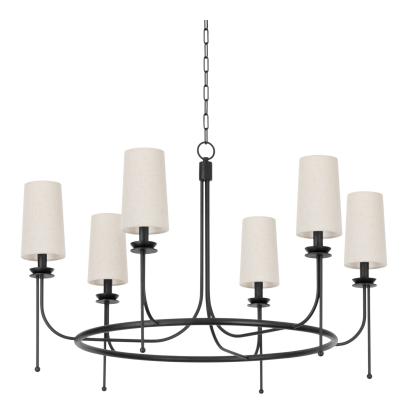

# **CALDER**

#### F1240-FOR

Calder is a celebration of artistry with a silhouette inspired by a vintage candle holder. The graphic, lightweight linework of this family makes the candles appear as if they are floating upwards, drawing the eye towards them. The Forged Iron framework and natural linen shade combination is fresh and uplifting. Available as a chandelier, as well as a sconce, Calder is a sophisticated addition to any space.

## **FINISHES**

FORGED IRON (FORGED IRON)

## **DIMENSIONS**

Height: 26"

Width/Diameter: 40.25"

Length: "

Minimum Height: 29.5" Maximum Height: 99.75" Canopy/Backplate: 5.5" Hanging Type: 72" Chain Product Weight: 15.4lb