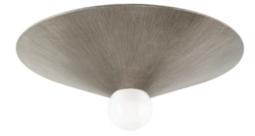

### **Dimensional Information**

| Height        | 4.00"  |
|---------------|--------|
| ADA Compliant | No     |
| Hanging Type  | -      |
| Diameter      | 16.20" |

Carton 1 Carton 1 Weight

Shipping Method

**Shipping Information** 

**Available Finishes** 

30.00" x 18.00" x 7.00" 25.00lb.

UPS

#### Bulb 1

| (1) 60 Watt Max |                 |                               |  |
|-----------------|-----------------|-------------------------------|--|
| Bulb Included   | No              | GRAPHITE GREY (GRAPHITE GREY) |  |
| Socket Type     | e26 medium base | GRAPHIE GRET (GRAPHIE GRET)   |  |
| UL Rating       | DAMP            |                               |  |
| Plug In         | No              |                               |  |