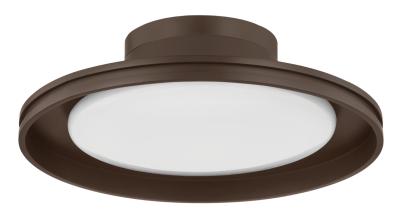

#### C3115-BRZ

Inspired by the French Riviera, Cannes has an elegant ease characterized by its refined profile and gently curved edges. The flush mount offers an efficient LED light source. The layered construction of the sconce includes a Clear Glass exterior and an Opal Glass interior, while the flush mount features a single Opal glass shade suspended under a Bronze shade.