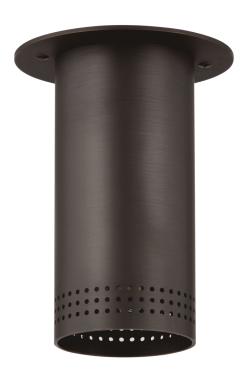

## C1505-BRZ

Driven by designer aesthetics, this handsome piece serves as a sleek downlight. The decorative perforations add a touch of artistry that elevate the minimalist aesthetic of the fixture. Ideal for the kitchen, living room, or hallway, Berg is available in a Patina Brass or Bronze finish.

#### **DIMENSIONS**

Height 6.25"

Width/Diameter 4.75"

Length "

Minimum Height "

Maximum Height "

Canopy/Backplate 4.75"

Hanging Type