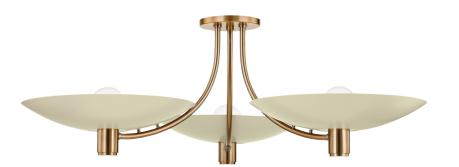

## C1441-PBR/SSD

Taking inspiration from mid-century designs, Wolfe features updates in arm shape and finish combinations that give this chandelier a fresh look. Three circular disks in a Soft Sand finish balance on top of graceful arms finished in Patina Brass. Marrying clean geometry with elegant curves, Wolfe provides serene and even lighting from above.