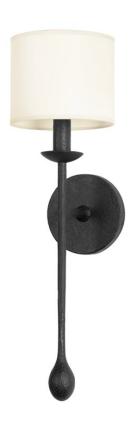

# **OSMOND**

B9721-BI

The traditional slender arm, candlestick, drum shade combination is updated by heavily textured, gorgeous metalwork and a beautiful teardrop dangle accent that elongates the silhouette. The Vintage Gold Leaf finish enhances the design's feminine feel and the Black Iron brings an edgier look.

### **FINISHES**

**BLACK IRON (BLACK IRON)** 

### **DIMENSIONS**

Height 21.00" Width 6.00"

Minimum Height 0.00"

Maximum Height 0.00"

Canopy/Backplate 0.00"

Hanging Type

Weight 6.00lb