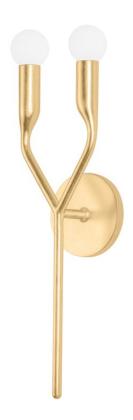

# **NORMAN**

B9219-VGL

A modern silhouette with a natural quality, Norman's slender, branch-like arms in textured Vintage Gold Leaf or Forged Iron extend upwards flowing into smooth candle holders. Add a modern organic touch to the wall or ceiling with the twolight wall sconce or nine- or twelve-light chandelier.

# **FINISHES**

VINTAGE GOLD LEAF (VINTAGE GOLD LEAF)

# **DIMENSIONS**

Height 19.00"

Width 5.75"

Minimum Height 0.00"

Maximum Height 0.00"

Canopy/Backplate 4.50"

Hanging Type

Weight 5.75lb