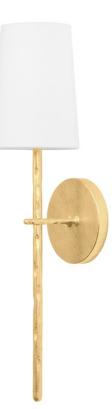

Tapered white linen candlesticks are gently held in place between a pair of horizontal arms, taking River's straightforward, recognizable silhouette to the next level. The hammered Vintage Gold Leaf metalwork adds movement and gives this one-light sconce and six- or nine-light chandelier design a rich, natural look that stands out.

#### DIMENSIONS

Height 20.50" Width 4.75" Minimum Height 0.00" Maximum Height 0.00" Canopy/Backplate 4.75" Hanging Type Weight 4.75lb

## **GLASS/SHADES**

Material LINEN Attachment Color WHITE