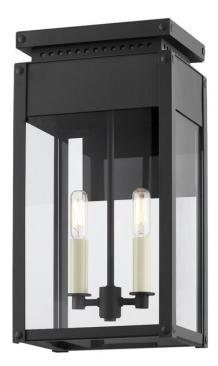

# BRAYDAN B8517-TBK

Braydan features a Texture Black metal framework with visible hardware and a perforated, roof-like accent, adding a craftsman touch to the traditional lantern design. With one-, two- or three-light size options, this stately sconce will find a home in many exteriors.

# **FINISHES**

TEXTURED BLACK (TEXTURED BLACK)

## DIMENSIONS

Height 17.00" Width 9.00" Minimum Height 0.00" Maximum Height 0.00" Canopy/Backplate 6.75" Hanging Type Weight 9.00lb

# **GLASS/SHADES**

Material GLASS Attachment Color CLEAR