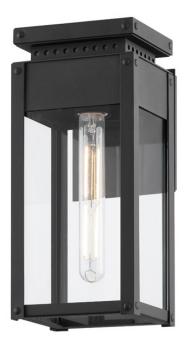

# **BRAYDAN**

B8513-TBK

Braydan features a Texture Black metal framework with visible hardware and a perforated, roof-like accent, adding a craftsman touch to the traditional lantern design. With one-, two- or three-light size options, this stately sconce will find a home in many exteriors.

# TEXTURED BLACK (TEXTURED BLACK)

### **DIMENSIONS**

Height 13.00" Width 6.00"

Minimum Height 0.00"

Maximum Height 0.00"

Canopy/Backplate 5.25"

Hanging Type

Weight 6.00lb

## **GLASS/SHADES**

Material GLASS

Attachment

Color CLEAR