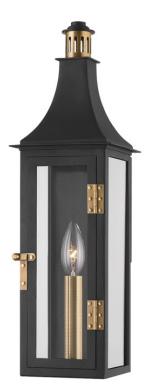

### B7819-PBR/TBK

With its slim profile, elongated silhouette and metal accents, Wes is an updated, elevated take on the traditional lantern sconce. The hinges and knob detailing along with the Texture Black and Patina Brass two-tone finish feel very stylized. Choose from three sizes to add a fresh, tailored look to any exterior.

## **FINISHES**

PATINA BRASS (PBR)

### **DIMENSIONS**

Height 18.75"

Width 5.50"

Minimum Height 0.00"

Maximum Height 0.00"

Canopy/Backplate 4.75"

Hanging Type

Weight 5.50lb

## **GLASS/SHADES**

Material GLASS

Attachment

Color CLEAR