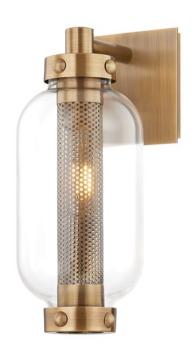

## B7034-PBR

Atwater is simply stunning. Light peeks through the perforations creating a glow that is both soft and striking. The exposed hardware and Patina Brass finish give this industrial-style exterior wall sconce a bit of a nautical vibe, making it usable in outdoor coastal settings as well.