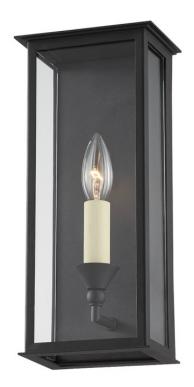

СНАUNCEY в6991-твк

With classic candelabra bulbs, a clean-lined metal framework and clear glass panels, this recognizable lantern silhouette has a timeless elegance and a modern aesthetic. The Texture Black finish adds sophistication and contrasts beautifully with the white candlesticks.

#### **FINISHES**

TEXTURED BLACK (TEXTURED BLACK)

#### DIMENSIONS

Height 13.25" Width 6.00" Minimum Height 0.00" Maximum Height 0.00" Canopy/Backplate 4.50" Hanging Type Weight 6.00lb

# **GLASS/SHADES**

Material GLASS Attachment Color CLEAR