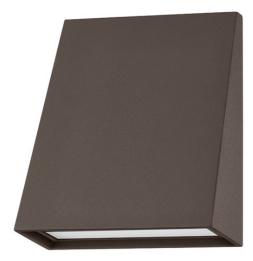

Angling from the wall adds depth and functionality to the straightforward, rectangular silhouette of this outdoor wall sconce. The sleek and architectural design features an etched ""spread"" lens that evenly distributes light from the LED bulb. Available in a Texture Black or Texture Bronze in two sizes, this exterior fixture feels very of-the-moment and will instantly elevate any exterior space.

### DIMENSIONS

Height 7.00" Width 6.25" Minimum Height 0.00" Maximum Height 0.00" Canopy/Backplate 5.00" Hanging Type Weight 6.25lb