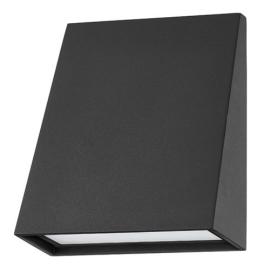

Angling from the wall adds depth and functionality to the straightforward, rectangular silhouette of this outdoor wall sconce. The sleek and architectural design features an etched ""spread"" lens that evenly distributes light from the LED bulb. Available in a Texture Black or Texture Bronze in two sizes, this exterior fixture feels very of-the-moment and will instantly elevate any exterior space.