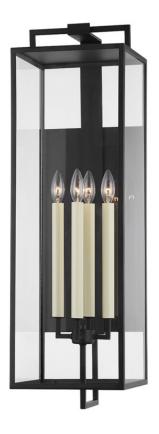

# **BECKHAM**

B6384-FOR

A slender, metal framework with clean, modern lines pairs with large panels of clear glass and classic candlestick bulbs to form this stately exterior wall sconce, pendant, and post. The visible rectangular backplate reflects light beautifully and both the Forged Iron and Texture Bronze finishes bring an added elegance to any outdoor setting.

## **DIMENSIONS**

Height 34.00" Width 10.00"

Minimum Height 0.00"

Maximum Height 0.00"

Canopy/Backplate 10.00"

Hanging Type

Weight 10.00lb

## **GLASS/SHADES**

Material GLASS

Attachment

Color CLEAR