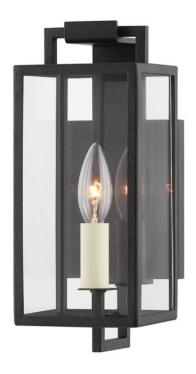

# **BECKHAM**

B6380-FOR

A slender, metal framework with clean, modern lines pairs with large panels of clear glass and classic candlestick bulbs to form this stately exterior wall sconce, pendant, and post. The visible rectangular backplate reflects light beautifully and both the Forged Iron and Texture Bronze finishes bring an added elegance to any outdoor setting.

## **DIMENSIONS**

Height 12.00"

Width 4.75"

Minimum Height 0.00"

Maximum Height 0.00"

Canopy/Backplate 4.50"

Hanging Type

Weight 4.75lb

# **GLASS/SHADES**

Material GLASS

Attachment

Color CLEAR