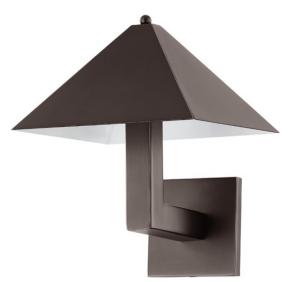

# KNIGHT B5211-BRZ

A pyramid-shaped metal shade rests atop a thick square arm that extends into a square backplate, giving Knight a modern industrial aesthetic. A small, circular finial brings a touch of softness to this stately sconce. Available in Patina Brass and Bronze.