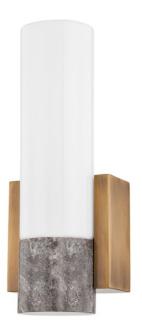

# **FREMONT**

B5012-PBR

A cylindrical opal glossy glass shade with a band of grey marble is held in place by a protracted backplate of Patina Brass making Fremont feel unexpected and sophisticated. This wall sconce has a different yet designer aesthetic that makes it usable and unique at the same time. The two-light sconce can be mounted vertically or horizontally.

#### **FINISHES**

PATINA BRASS (PBR)

# **GLASS/SHADES**

Material GLASS

Attachment

Color OPAL