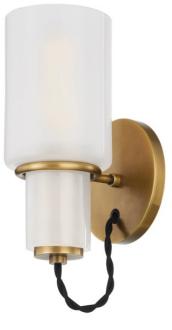

# LINCOLN B4809-PBR

Vintage-inspired with a modern edge, a clear etched glass shade extends down to cover the socket cup for a look that feels fresh. The braided black cord flowing into the backplate is another thoughtfully designed detail of this unique sconce.

## **FINISHES**

PATINA BRASS (PBR)

## GLASS/SHADES

Material GLASS Attachment Color CLEAR