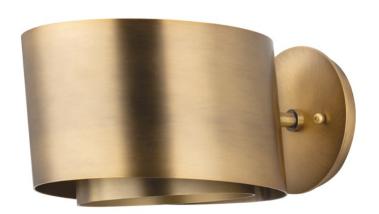

Roux is a modern, artistic update on the traditional drum shade. Metal bands with perfectly imperfect lines wrap around each other creating a sleek layered look and a feeling of movement. The wall sconce has a solid Patina Brass finish while the two-tone pendant features Patina Brass wrapped in Soft Black with industrial detailing.

# **FINISHES**

PATINA BRASS (PBR)

### **DIMENSIONS**

Height 5.50"

Width 8.25"

Minimum Height 0.00"

Maximum Height 0.00"

Canopy/Backplate 4.75"

Hanging Type

Weight 8.25lb

# **GLASS/SHADES**

Material STEEL

Attachment

Color PBR