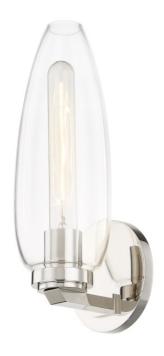

# **FRESNO**

B4313-PN

A tulip-shaped clear glass shade forms a lantern-like covering over a tubular bulb for a timeless look with clean, modern lines. Both the Patina Brass and Polished Nickel finish make this extremely usable wall sconce suitable for many styles and spaces.

## **FINISHES**

POLISHED NICKEL (POLISHED NICKEL)