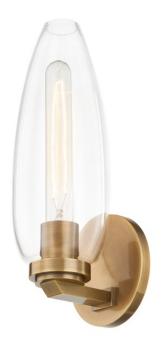

#### B4313-PBR

A tulip-shaped clear glass shade forms a lantern-like covering over a tubular bulb for a timeless look with clean, modern lines. Both the Patina Brass and Polished Nickel finish make this extremely usable wall sconce suitable for many styles and spaces.

## **FINISHES**

PATINA BRASS (PBR)

## **DIMENSIONS**

Height 12.75"

Width 5.00"

Minimum Height 0.00"

Maximum Height 0.00"

Canopy/Backplate 4.75"

Hanging Type

Weight 5.00lb

## **GLASS/SHADES**

Material GLASS

Attachment

Color CLEAR