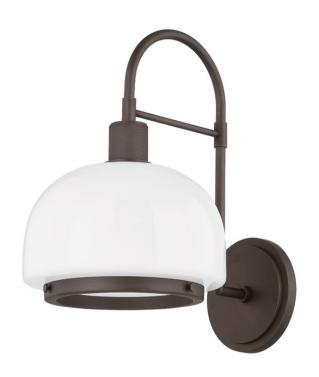

# **BRADBURY**

B4115-BRZ

A dome-shaped opal glossy glass shade is suspended from a curved arm and detailed with Patina Brass or Bronze accents on both the top and bottom. The sleek silhouette and knurled detailing add a timeless appeal to this fresh and elevated modern wall sconce.

## **DIMENSIONS**

Height 14.75"

Width 9.00"

Minimum Height 0.00"

Maximum Height 0.00"

Canopy/Backplate 5.50"

Hanging Type

Weight 9.00lb

## **GLASS/SHADES**

Material GLASS

Attachment

Color OPAL