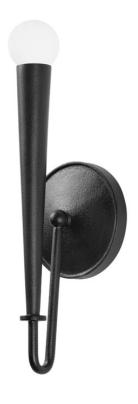

# **ALDER** B4014-FOR

A slender arm swoops down from the circular backplate before swinging up to a tapered cone-shaped candleholder, adding movement to this straightforward sconce. The textured Gesso White and Forged Iron finishes and slim profile make this sconce suitable and usable with many styles and spaces.