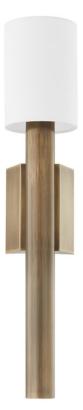

A chunky rod-shaped arm of Patina Brass rests between a unique wedge-like backplate for a bold modern look that is also very usable. The thick metalwork takes this design from straightforward to statement-making and the off-white linen shade adds softness.

#### **FINISHES**

PATINA BRASS (PBR)

### DIMENSIONS

Height 25.00" Width 5.00" Minimum Height 0.00" Maximum Height 0.00" Canopy/Backplate 4.75" Hanging Type Weight 5.00lb

# GLASS/SHADES

Material LINEN Attachment Color OFF WHITE