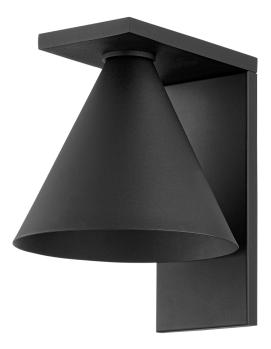

# **SEAN** вз909-твк

A conical shade is suspended like a bell from an L-shaped backplate in the streamlined Sean. The minimalist construction of the sconce, paired with an all-over Textured Black finish, creates a versatile and highly functional fixture for exterior use. Available in two sizes, Sean is designed to comply with Dark Sky requirements, prioritizing a reduction of light pollution.

#### DIMENSIONS

Height 8.75" Width/Diameter 7.00" Length " Minimum Height " Maximum Height " Canopy/Backplate 4.75" Hanging Type Weight 2.23lb