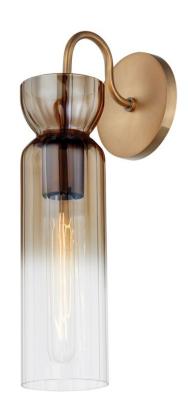

# **JULIAN** B3615-PBR

The shade of this modern, elegant hourglass-style sconce is made from a stunning ombre glass. A warm champagne or smoked grey at the top gradually transitions to clear glass, creating an eye-catching effect that looks gorgeous lit or unlit.

### **FINISHES**

PATINA BRASS (PBR)

### **GLASS/SHADES**

Material GLASS

Attachment

Color CLEAR W/ OMBRE CHAMPGNE **PLATE** 