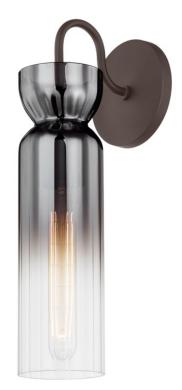

# JULIAN B3615-BRZ

The shade of this modern, elegant hourglass-style sconce is made from a stunning ombre glass. A warm champagne or smoked grey at the top gradually transitions to clear glass, creating an eye-catching effect that looks gorgeous lit or unlit.

#### **FINISHES**

Bronze (BRONZE)

#### DIMENSIONS

Height 15.25" Width 4.75" Minimum Height 0.00" Maximum Height 0.00" Canopy/Backplate 4.75" Hanging Type Weight 4.75lb

#### GLASS/SHADES

Material GLASS Attachment Color CLEAR W/ OMBRE SMOKE PLATE