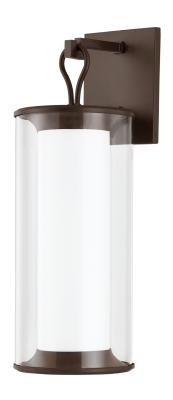

#### B3123-BRZ

Inspired by the French Riviera, Cannes has an elegant ease characterized by its refined profile and gently curved edges. The flush mount offers an efficient LED light source. The layered construction of the sconce includes a Clear Glass exterior and an Opal Glass interior, while the flush mount features a single Opal glass shade suspended under a Bronze shade.