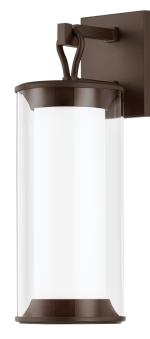

CANNES B3118-BRZ

Inspired by the French Riviera, Cannes has an elegant ease characterized by its refined profile and gently curved edges. The flush mount offers an efficient LED light source. The layered construction of the sconce includes a Clear Glass exterior and an Opal Glass interior, while the flush mount features a single Opal glass shade suspended under a Bronze shade.