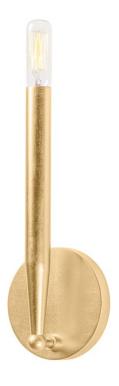

The tapered candlestick holder, round backplate and exposed bulb make this straightforward wall sconce instantly recognizable and extremely usable. The monochromatic, textured finishes in Gold Leaf, Forged Iron and Gesso White make a natural, modern statement. Place Levi throughout the home, including the bath and powder room.