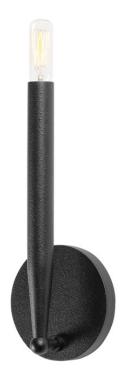

# **LEVI** B3013-FOR

The tapered candlestick holder, round backplate and exposed bulb make this straightforward wall sconce instantly recognizable and extremely usable. The monochromatic, textured finishes in Gold Leaf, Forged Iron and Gesso White make a natural, modern statement. Place Levi throughout the home, including the bath and powder room.

### **FINISHES**

FORGED IRON (FORGED IRON)

### **DIMENSIONS**

Height 13.50" Width 4.50"

Minimum Height 0.00"

Maximum Height 0.00"

Canopy/Backplate 0.00"

Hanging Type

Weight 4.50lb