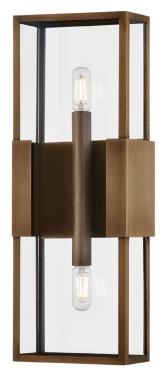

# SANTA CLARA B2918-PBR

A refined interpretation of a vintage box lantern, Santa Clara focuses on maximizing the light and transparent feel of this piece while also celebrating the minimal Patina Brass metalwork. The flanges that extend from the backplate support the minimal glass box-like jewelry clasps. Available in two sizes featuring 2 lights each, as well as a 4-light version, this exterior wall light provides a warm welcome home.

#### **FINISHES**

PATINA BRASS (PBR)

#### DIMENSIONS

Height 18.00" Width/Diameter 6.50" Length " Minimum Height " Maximum Height " Canopy/Backplate 5.00" Hanging Type Weight 5.50lb

# **GLASS/SHADES**

Material Glass Attachment **Finish Clear** 

# Bulb 1

Quantity 2 Bulb Included No Socket E12 Candelabra Base Wattage 18w Voltage 120 Not Required Gem Box