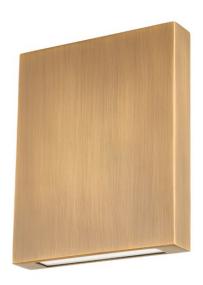

## B2408-PBR

The beautiful Patina Brass finish elevates this straightforward, rectangular silhouette. Thayne's modern architectural design features an etched ""spread"" lens that evenly distributes the light from the LED bulb. The slim profile makes this outdoor sconce extremely usable in a variety of exteriors.

## **FINISHES**

PATINA BRASS (PBR)