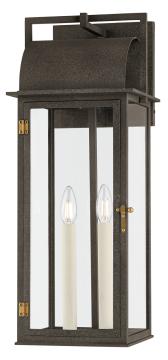

# BOHEN B2224-FRN/PBR

A modern reimagining of early American gas lanterns, Bohen features a sleek profile defined by clean lines and heritage details. Finished in Forged Iron with Patina Brass hardware, it has a rustic, yet refined presence that is particularly suited to traditional homes. Available in three sizes with a post, Bohen illuminates large entrances, front doors, and driveways with its timeless design.

#### **FINISHES**

French Iron/Patina Brass (FRN/PBR)

#### DIMENSIONS

Height 24.25" Width/Diameter 9.50" Length " Minimum Height " Maximum Height " Canopy/Backplate 8.00" Hanging Type Weight 8.82lb

# GLASS/SHADES

Material Glass Attachment Finish Clear

## Bulb 1

Quantity 2 Bulb Included No Socket E12 Candelabra Base Wattage 8w Voltage 120 Gem Box Not Required