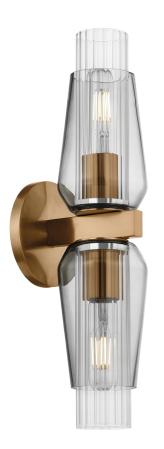

# REX

B2218-PBR

Playing with texture and form, Rex features a striking layered glass silhouette with a clear fluted interior and a smoke exterior. The darker glass creates an artful and soft diffusion of light while harmonizing with the rich hues of the Patina Brass finish on the metalwork. Rex is available as either a 1 or 2-light sconce.