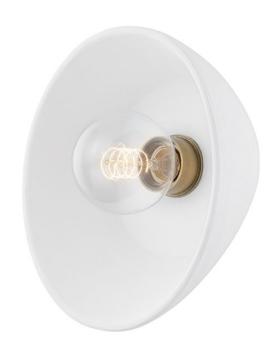

## B2109-PBR/CWL

An exposed bulb in a Patina Brass socket rests inside a shade reminiscent of a hand-thrown ceramic bowl, giving this one-light wall sconce an organic beauty that feels very on trend. When illuminated, the white ceramic shade is filled with a soothing glow.